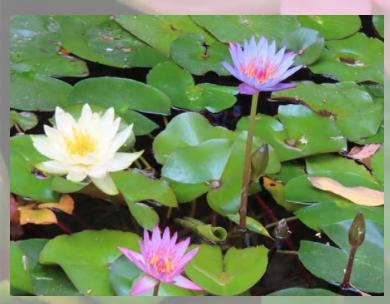

## 睡蓮 (Water-Lily) Nymphaea tetragona

常綠水生植物,一般生長在淡水水體之中。其根部抓穩在水底泥土,根莖長出 延生至水面的葉片並浮在水面。葉片有缺口由葉緣延至近葉柄。夏季會盛開色 彩鮮艷的花朵,睡蓮花色多,較常見有白、粉紅及紫色,而其花朵有畫開夜閉 的特性。

Water-Lily is an evergreen aquatic plant which lives in freshwater environment. It roots anchor in soil underneath water and the rhizome produces leaves protruding out of water surface and floating. There is a long notch extending from the leaf margin to the petiole. It usually bears colourful flowers during summer, and white, pink and purple flowers are very common. Its flowers open and close diurnally.

葉片有缺 leaf with notch

花 flowers